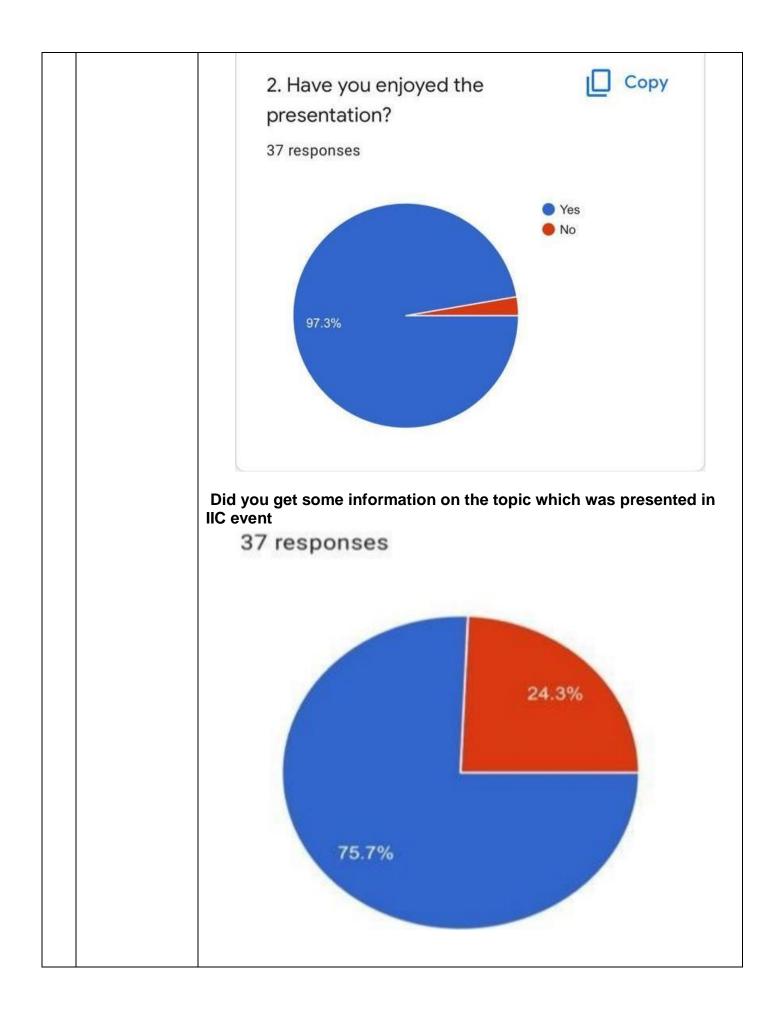

|
|----|-----------------------|---------------------------------------------------------------------------------------------------------------------------------------------------------------------|
| 13 | Social Media<br>Link  | YouTube : <u>https://www.youtube.com/watch?v=7DPmTSojikM</u>                                                                                                        |
| 14 | Attendance<br>Summary | Students: 150         Faculty/staff: 04                                                                                                                             |
| 15 | Feedback<br>Analysis  | 37 responses<br>4 4 (10.8%)<br>3 (8.1%)<br>2 (2.(5:4%)2 (5.4%)2 (5.4%) 2 (5.4%) 2 (5.4%)<br>1 (2.7%)1 (1.(2:7) (1.(2:7) (1.(1:(1:(1:(1:(1:(1:(1:(1:(1:(1:(1:(1:(1:( |





Sign. of Activity Coordinator-Shvaddha