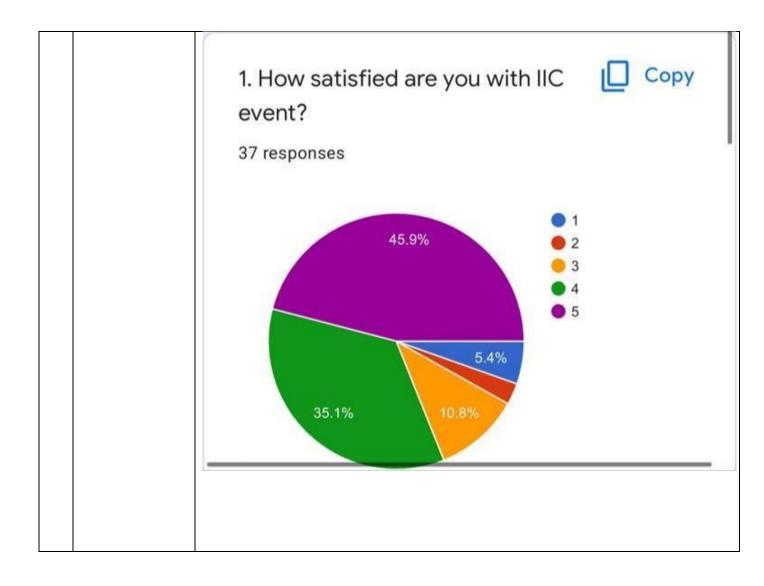

|
|----|-----------------------|---------------------------------------------------------------------------------------------------------------------------------------------------------------------|
| 13 | Social Media<br>Link  | YouTube : <u>https://www.youtube.com/watch?v=7DPmTSojikM</u>                                                                                                        |
| 14 | Attendance<br>Summary | Students: 150         Faculty/staff: 04                                                                                                                             |
| 15 | Feedback<br>Analysis  | 37 responses<br>4 4 (10.8%)<br>3 (8.1%)<br>2 (2.(5:4%)2 (5.4%)2 (5.4%) 2 (5.4%) 2 (5.4%)<br>1 (2.7%)1 (1.(2:7) (1.(2:7) (1.(1:(1:(1:(1:(1:(1:(1:(1:(1:(1:(1:(1:(1:( |





Sign. of Activity Coordinator-Shvaddha